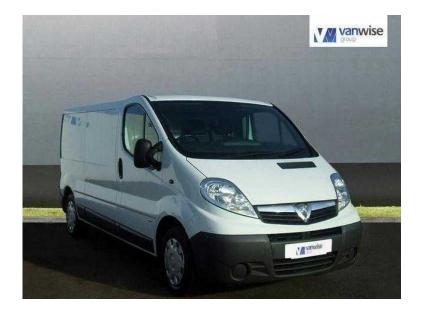

## **Vauxhall Vivaro 2011 (7,995 GBP)**

Location South East, Kent

https://www.freeadsz.co.uk/x-354496-z

White, 1 owner, Full service history non franchise, Excellent bodywork, Interior Excellent Condition, Short wheel-base, White, 1 owner, Full service history non franchise, Excellent bodywork, Interior Excellent Condition, Short wheel-base, One owner, Warranted mileage, Service history. Short wheel base, Low roof, Side loading door, Ply lined, Factory bhead, Solid rear door, Remote central locking, Six speed, Power assisted steering, Immobiliser, Radio/CD, Drivers airbag, Head restraints, Height adjustable drivers seat, Cloth seat trim, ABS, Three seater cab, Adjustable steering wheel, Excellent condition throughout, Full dealer facilities, PX Welcome, HP and leasing, Finance available, Hundreds of vans at trade prices. 2935Kg GVW. £7, 995 Plus VAT. One owner, Drivers a. One owner, Immobilise. One owner, Power assist. One owner, Warranted mileage, Service history. Short wheel base, Low roof, Side loading door, Ply lined, Factory bhead, Solid rear door, Remote central locking, Six speed, Power assisted steering, Immobiliser, Radio/CD, Drivers airbag, Head restraints, Height adjustable drivers seat, Cloth seat trim, ABS, Three seater cab, Adjustable steering wheel, Excellent condition throughout, Full dealer facilities, PX Welcome, HP and leasing, Finance available, Hundreds of vans at trade prices. 2935Kg GVW. £7,995 + VAT