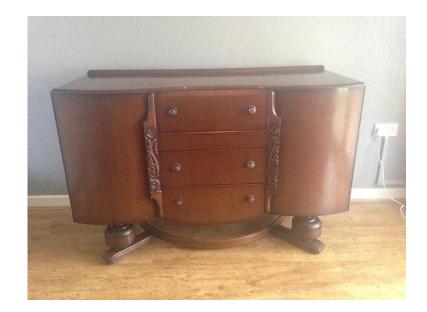

## **1940039s bespoke bureau (100 GBP)**

Location Wales, Carmarthenshire https://www.freeadsz.co.uk/x-354679-z

同类状间

Solid 1940's bespoke bureau, dark wood, 2 cupboards with 2 shelves within each, 3 drawers and 1 secret drawer. In need of some tlc as some wear and tear due to age and moving between homes. Ideal upcycle project or just bringing to life again. 1m 38cm length 88cm height 54cm depth;