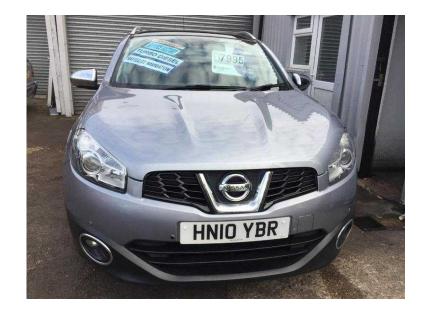

## Nissan Qashqai 2010 (7,945 GBP)

Location **South West, Hampshire** https://www.freeadsz.co.uk/x-354704-z

Lovely High spec car that has clearly been loved and drives superbly, Storm Grey with Black cloth, All Martins Nissan main dealer history with 6 service stamps in the book.