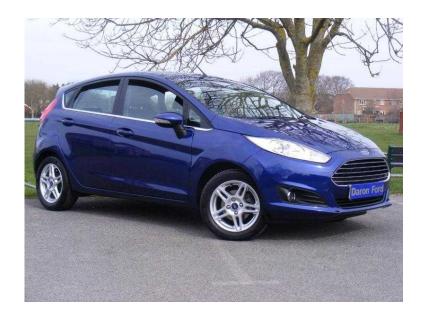

## Ford Fiesta 2014

Location **South West, Hampshire** https://www.freeadsz.co.uk/x-354712-z

Finished in Gleaming Metallic Deep Impact Blue Paintwork with Charcoal Interior , this Latest Model Fiesta Zetec has covered 10,500 MILES ... and it is equipped with ... Immobiliser , Remote Central Locking , Power Steering , Heated Windscreen , Electric Mirrors , CD , Sync / Bluetooth , Air Conditioning and 15" Alloys ...