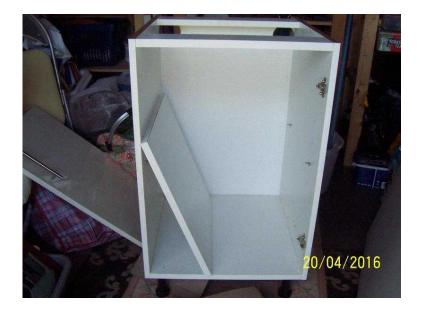

## Kitchen base unit - 500mm wide-Cream gloss finish

Location **East of England, Bedfordshire** https://www.freeadsz.co.uk/x-354741-z

KITCHEN BASE UNIT (500mm wide)
Cream gloss colour-FREE TO COLLECTOR
it's hardly been used as this was taken out of a new kitchen and a dishwasher put in its