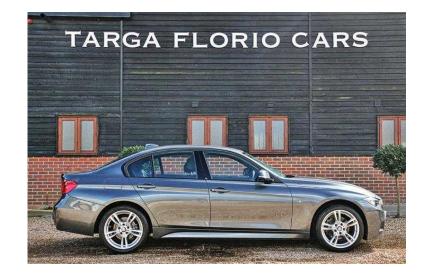

## **BMW 3 Series 2013 (19,900 GBP)**

Location South West, Isle Of Wight https://www.freeadsz.co.uk/x-354948-z

BMW 320d M Sport xDrive 2.0 8 Speed Automatic registered in October 2013 finished in Mineral Grey with Full Black Leather Interior and Satin Silver Trim, Heated Seats, One Owner from New, Automatic Lights and Wipers, 18 Inch M Sport Alloy Wheels, M Sport Steering Wheel, Satellite Navigation, Parking Aid, Front and Rear Parking Sensors, Bluetooth Telephony, Dual Zone Climate Control, Cruise Control, Electric Wing Mirror, Sports Mode, ECO Pro Mode, Electric Door Mirrors, ISO Fix Child Seat Points, Automatic Wipers, Automatic Headlights, Steering Wheel Functionality, Heated Rear Screen, BMW Service History with fresh service at 8,189 on 06/01/16. Finance available on request – subject to status and terms. Ask about our Company Directors Packages. Fully Valeted, UK Wide Delivery Available, Part Exchange Welcome. Follow us on YouTube, Facebook, Twitter or Instagram. Cruise Control, Heated Seats, Satellite Navigation, Parking Sensors,