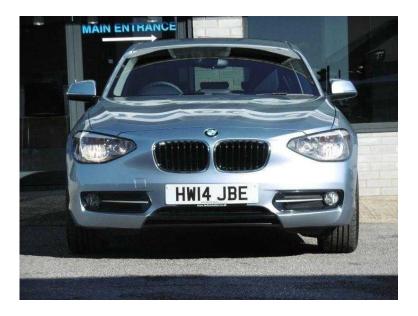

## BMW 1 Series 2014 (14,299 GBP)

South West, Isle Of Wight https://www.freeadsz.co.uk/x-354951-z

## HW14 JBE

Location

ABS, Immobiliser, Alarm, Traction Control, Remote Central Locking, Power Steering, Climate Control, Cruise Control, Trip Computer, CD Player, Rear Wash/wipe, Electric Mirrors, Front Fog Lamps, Parking Sensors, Height Adjustable Seat, Adjustable Steering Column, Sports Seats, Multi-function Steering Wheel, Auto Lighting, Rain-Sensing Wipers, Rear Headrests, Front Centre Armrest, Multiple Airbags, Dual Climate Zones, Retractable Headrests, Automatic Electric Windows, Auto-dip Rearview, Radio, Privacy Glass, MP3 Player, Child Locks, Folding Rear Seats, Metallic Paintwork, Colour Coded Body, Cloth Upholstery, Steering Wheel Audio Controls, iPod Connectivity, Bluetooth, Isofix, Push Button Start, USB Port, Eco-Dynamics Technology, Balance of 3 Year Warranty, Stop/Start Technology, Aux Port, Multimedia