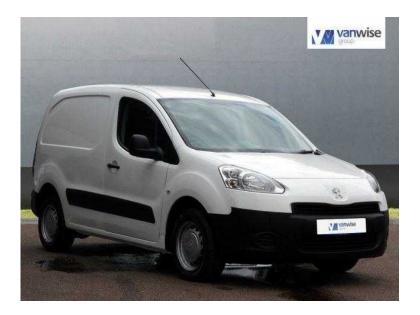

## Peugeot Partner 2012 (5,495 GBP)

Location London, London https://www.freeadsz.co.uk/x-355003-z

ONE OWNER, WARRANTED MILEAGE, SERVICE HISTORY, WHITE, MANUAL, SIDE LOADING DOOR, PLY LINING, FACTORY BULKHEAD, REMOTE CENTRAL LOCKING, 5 SPEED, POWER ASSISTANCE STEERING, IMMOBILISER, RADIO/CD, DRIVERS AIRBAG, ELECTRIC WINDOWS, ELECTRIC MIRRORS, ARM RESTRAINTS, HEAD RESTRAINTS, HEIGHT ADJUST DRIVE SEAT, CLOTH SEAT TRIM, ABS, 2 SEATER CAB, ADJUSTABLE STEERING WHEEL, EXCELLENT CONDITION THROUGHOUT, FULL DEALER FACILITIES, PART EXCHANGE WELCOME, FINANCE AVAILABLE, HP & LEASING, HUNDREDS OF VANS AT TRADE PRICES.ONE OWNER, WARRANTED MILEAGE, SERVICE HISTORY, WHITE, MANUAL, SIDE LOADING DOOR, PLY LINING, FACTORY BULKHEAD, REMOTE CENTRAL LOCKING, 5 SPEED, POWER ASSISTANCE STEERING, IMMOBILISER, RADIO/CD, DRIVERS AIRBAG, ELECTRIC WINDOWS, ELECTRIC MIRRORS, ARM RESTRAINTS, HEAD RESTRAINTS, HEIGHT ADJUST DRIVE SEAT, CLOTH SEAT TRIM, ABS, 2 SEATER CAB, ADJUSTABLE STEERING WHEEL, EXCELLENT CONDITION THROUGHOUT, FULL DEALER FACILITIES, PART EXCHANGE WELCOME, FINANCE AVAILABLE, HP & LEASING, HUNDREDS OF VANS AT TRADE PRICES.