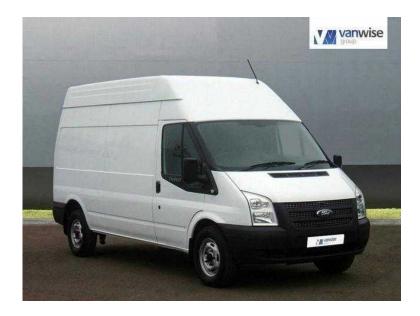

## Ford Transit 2013 (12,295 GBP)

Location London, London https://www.freeadsz.co.uk/x-355008-z

White, 1 owner, Full service history non franchise, Excellent bodywork, Interior Excellent Condition, Long wheel-base, White, 1 owner, Full service history non franchise, Excellent bodywork, Interior Excellent Condition, Long wheel-base, One owner, Warranted mileage, Service history, WHITE, Long wheel base, High roof, Side loading door, Ply lined, Factory bhead, Solid rear door, Remote central locking, Five speed, Power assisted steering, Immobiliser, Radio/CD, Drivers airbag, Electric windows, Arm restraint, Head restraints, Height adjustable drivers seat, Cloth seat trim, ABS, Three seater cab, Excellent condition throughout, Full dealer facilities, PX Welcome, HP and leasing, Finance available, Hundreds of vans at trade prices. 3500Kg GVW. Standard cab, LWB, RHD, Height adjus. One owner, Warranted mileage, Service history,WHITE, Long wheel base, High roof, Side loading door, Ply lined, Factory bhead, Solid rear door, Remote central locking, Five speed, Power assisted steering, Immobiliser, Radio/CD, Drivers airbag, Electric windows, Arm restraint, Head restraints, Height adjus. One owner, Warranted mileage, Service history,WHITE, Long wheel base, High roof, Side loading door, Ply lined, Factory bhead, Solid rear door, Remote central locking, Five speed, Power assisted steering, Immobiliser, Radio/CD, Drivers airbag, Electric windows, Arm restraint, Head restraints, Height adjustable drivers seat, Cloth seat trim, ABS, Three seater cab, Excellent condition throughout, Full dealer facilities, PX Welcome, HP and leasing, Finance available, Hundreds of vans at trade prices. 3500Kg GVW. £12,295 + VAT, \*\*\*FREE MOT FOR LIFE\*\*\* WITH THIS VAN WHILE YOU ARE THE KEEPER. ABS, Immobiliser, Remote Central Locking, Electric Windows, Head Restraints, High