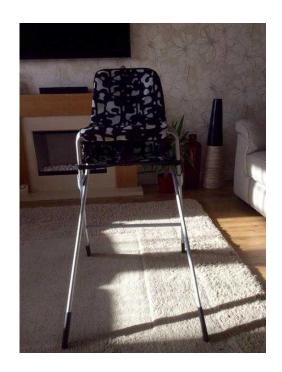

## High chair (10 GBP)

Location **South East, East Sussex** https://www.freeadsz.co.uk/x-355040-z

IKEA small high chair ideal for grandparents. Lines up with table so baby/toddler is at the table with.

|                 | u6iH  | https://www.freeadsz.co.uk/ |       | High  High  https://www.freeadsz.co.uk/ | High  https://www.freeadsz.co.uk/ |
|-----------------|-------|-----------------------------|-------|-----------------------------------------|-----------------------------------|-----------------------------------|-----------------------------------|-----------------------------------|-----------------------------------|-----------------------------------|-----------------------------------|
| sz.co.uk/x-3550 | chair | lsz.co.uk/x-3550            | chair | chair<br>sz.co.uk/x-3550                | chair<br>sz.co.uk/x-3550          | chair<br>sz.co.uk/x-3550          | chair<br>sz.co.uk/x-3550          | chair<br>sz.co.uk/x-3550          | chair<br>sz.co.uk/x-3550          | chair<br>sz.co.uk/x-3550          | chair<br>sz.co.uk/x-3550          |