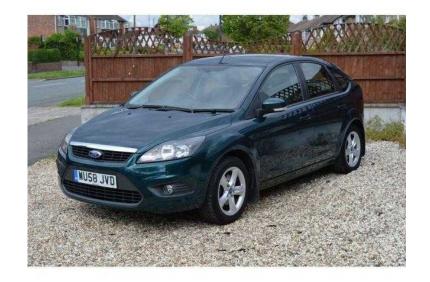

## Ford Focus 2008 (3,500 GBP)

Location **South West, Wiltshire** https://www.freeadsz.co.uk/x-355071-z

2008 58 FORD FOCUS 2.0 ZETEC 5 DOOR MANUAL FINISHED IN GREEN METALLIC WITH BLACK INTERIOR. GREAT CONDITION INSIDE AND OUT WITH A FULL MOT INCLUDED.CALL 01179381973 011793819...(click to reveal full phone number) FOR FULL DETAILS!FINANCE AVAILABLE!WE ALSO OFFER A HOME VIEWING SERVICE WHERE WE CAN BRING THE CAR TO YOU OR YOU CAN VIEW AT OUR SHOWROOM IN SHIREHAMPTON. AT LONGCROSS GARAGE WE HAVE FULL WORKSHOP AND DIAGNOSTIC FACILITIES AND A FULL MOT TESTING STATION. WE HAVE BEEN BUYING AND SELLING VEHICLES FROM OUR SHOWROOM IN SHIREHAMPTON FOR OVER 17 YEARS. IF YOU DONT SEE WHAT YOU ARE LOOKING FOR GIVE US A CALL ON 01179381973 011793819...(click to reveal full phone number) AS WE MAY HAVE WHAT YOU ARE LOOKING FOR DUE IN OR WE CAN CERTAINLY SOURCE IT FOR YOU. SERVICE HISTORY AND NEW MOT CALL 01179381973 011793819...(click to reveal full phone number) FOR FULL DETAILS.FEEL FREE TO CALL OR TEXT 07444265730 074442657...(click to reveal full phone number) AFTER 6