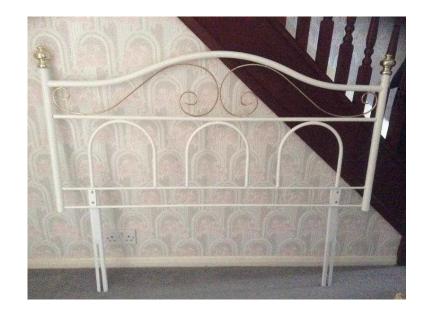

## Metal Headboard for 4ft 6in divan double bed (18 GBP)

Location **South East, East Sussex** https://www.freeadsz.co.uk/x-355167-z

A metal headboard to fit 4ft 6in divan / double bed, it's finished in white with gold trim. In very good.