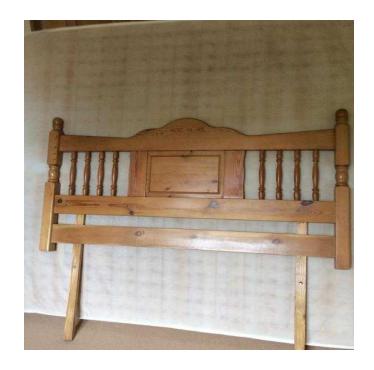

## Pine headboard (35 GBP)

Location **South East, East Sussex** https://www.freeadsz.co.uk/x-355168-z

solid pine headboard to fit double bed

| 思察                                      | Pine                   | headboard    |
|-----------------------------------------|------------------------|--------------|
|                                         | https://www.freeadsz.c | co.uk/x-3551 |
|                                         | Pine                   | headboard    |
|                                         | https://www.freeadsz.d | co.uk/x-3551 |
|                                         | Pine                   | headboard    |
|                                         | https://www.freeadsz.d | co.uk/x-3551 |
| 線線                                      | Pine                   | headboard    |
|                                         | https://www.freeadsz.d | co.uk/x-3551 |
| 迴腦                                      | Pine                   | headboard    |
|                                         | https://www.freeadsz.d | co.uk/x-3551 |
|                                         | Pine                   | headboard    |
|                                         | https://www.freeadsz.  | co.uk/x-3551 |
|                                         | Pine                   | headboard    |
|                                         | https://www.freeadsz.d | co.uk/x-3551 |
|                                         | Pine                   | headboard    |
| P 70                                    | https://www.freeadsz.  | co.uk/x-3551 |
| 烈火火火火火火火火火火火火火火火火火火火火火火火火火火火火火火火火火火火火火火 | Pine                   | headboard    |
|                                         | https://www.freeadsz.d | co.uk/x-3551 |
|                                         | Pine                   | headboard    |
|                                         | https://www.freeadsz.c | co.uk/x-3551 |