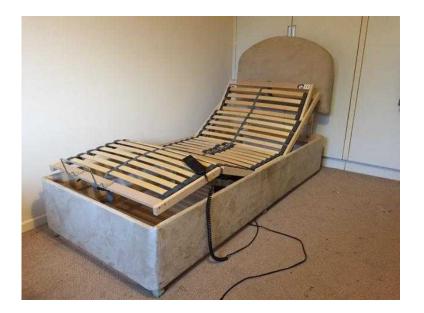

## Electric bed single with matching headboard (45 GBP)

Location South East, East Sussex https://www.freeadsz.co.uk/x-355174-z

A single, good working condition, electric bed with matching suede feel headboard. Both head and feet/leg ends raise, please note the entire bed does not.;