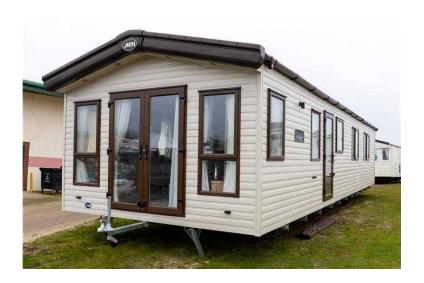

## LARGE STATIC CARAVAN FOR SALE Abi Ambleside 2016, 2 bedroom, French openir

Location **Scotland, Berwickshire** https://www.freeadsz.co.uk/x-355369-z

Abi Ambleside 2016, 2 bedroom, French opening doors

Holiday home features:

- Ramtech Security
- Steps/Hand Rails
- Stylish Lounge with quality furnishings
- Free standing dining table and 4 chairs
- Fully fitted kitchen with modern appliances
- One Double and one Twin Bedroom
- Fully equipped Bathroom

FOR SALE Abi Ambleside 2016, 2 bedroom, French opening doors https://www.freeadsz.co.uk/x-3553 69-z

LARGE STATIC CARAVAN FOR SALE Abi Ambleside 2016 2 bedroom French

LARGE STATIC CARAVA FOR SALE Abi Amblesi 2016, 2 bedroom, Fren opening doc https://www.freeadsz.co.uk/x-355