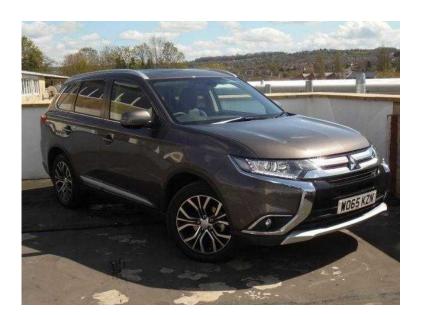

## Mitsubishi Outlander 2016 (24,995 GBP)

Location South West, Avon https://www.freeadsz.co.uk/x-355434-z

Mileage 100 miles, Registered 2016, Registration WO65KZN, Fuel Type Diesel, Tax Band E, Tax Cost £130, Engine Size 2.3I, Fuel Consumption 53.3 mpg, Doors 5, Stock Number 5963308, Previous Owners N/A, Bodystyle Estate, Transmission Manual, Colour Brown, Interior Trim N/A, Exterior Colour Granite Brown