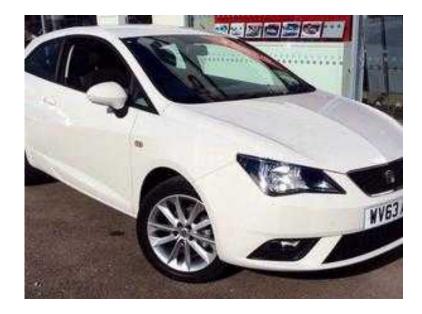

## **SEAT Ibiza 2013 (5,980 GBP)**

Location **South West, Avon** https://www.freeadsz.co.uk/x-355439-z

Electric Windows, Air Conditioning, Anti Lock Brakes, Power Steering, Remote Central Locking, CD Player, Drivers Airbag, Passenger Airbag, Immobiliser.