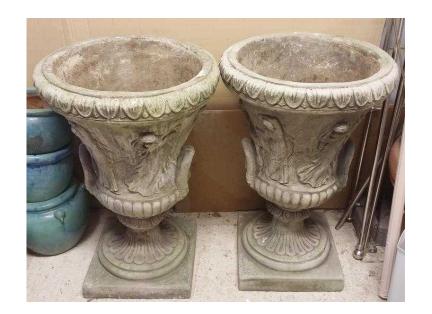

## 2 large, stone effect, classical garden urn planters (150 GBP)

Location **South East, East Sussex** https://www.freeadsz.co.uk/x-355529-z

These are two large, stone effect garden urns. They have been the garden for over a decade and as such are well weathered. They feature detailing all around the body of the planter. Size: 55cm diameter x 85cm tall Any reasonable offer.