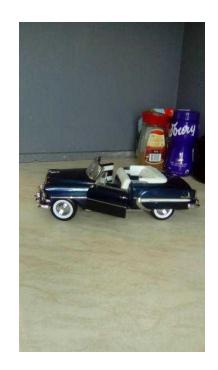

## Chevrolet 118 bel air (40 GBP)

Location **East of England, Cambridgeshire** https://www.freeadsz.co.uk/x-355783-z

Blue looks great in cabinet will take

| Chevrolet 118 bel air https://www.freeadsz.co.uk/x-3557 83-z | Chevrolet 118 bel air https://www.freeadsz.co.uk/x-3557 83-z | Chevrolet 118 bel air https://www.freeadsz.co.uk/x-3557 83-z | httt | Chevrolet 118 bel air https://www.freeadsz.co.uk/x-3557 83-z |
|--------------------------------------------------------------|--------------------------------------------------------------|--------------------------------------------------------------|------|---------------------------------------------------------|---------------------------------------------------------|---------------------------------------------------------|---------------------------------------------------------|---------------------------------------------------------|--------------------------------------------------------------|