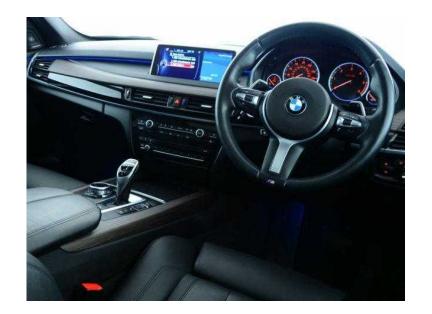

## **BMW X5 2014 (40,950 GBP)**

Location **East of England, Essex** https://www.freeadsz.co.uk/x-355802-z

CALL 01245 351234 01245 3512...(click to reveal full phone number), WHITE, Black Full leather interior, Four wheel-drive, 5 seats, Solid Alpine White, SAT NAV, PANORAMIC GLASS ROOF, 20" M SPORT ALLOYS, M Aerodynamic Bodystyling, Adaptive M Sport Suspension, Heated Front and Rear Seats, Auto High Beam Assist, Aluminium Roof Rails, Adaptive Xenon Headlights, Concierge Services, Head Up Display, DAB Tuner, Harman Kardon Surround Sound System, Speed Limit Info, Active Protection for Pedestrians, Surround View, Reverse Camera, Passenger Airbag Deactive, LED Fog Lights, Privacy Glass, Lights Package, Real Time Traffic Information, Auto Dimming Mirrors, Fineline Fine Wood Trim, Heated M Multi Function Steering Wheel, Cruise Control, OBM, Air Con Climate Control, Park Distance Control, Electric Sports Seats With Memory, 26k Miles, Alpine White with Black Leather, £40,950 Cruise Control, Privacy