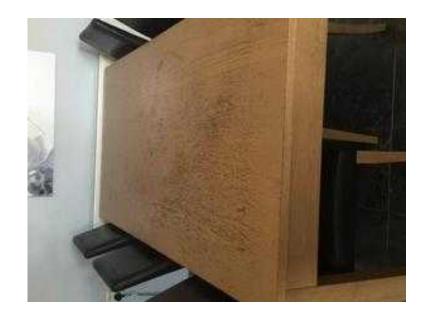

## DiningKitchen Table amp 4no Leather effect chairs (150 GBP)

Location East Midlands, Derbyshire https://www.freeadsz.co.uk/x-355968-z

Table L140cm W80cm H78cm

| ther   | ingKitc   |  |
|--------|-----------|--|
| effect | hen Table |  |