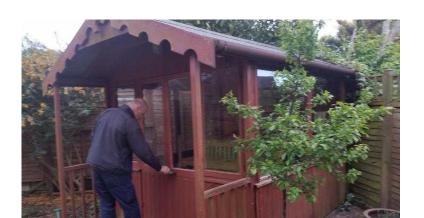

## Large summerhouse shed playhouse (200 GBP)

回答公司

国务公司

Location **South East, East Sussex** https://www.freeadsz.co.uk/x-355977-z

Large wooden summerhouse suitable for use as a shed or playhouse. Ready dismantled so exact dimensions not available but approximately 8ft width and 9ft depth. It also has a veranda which adds 2ft to