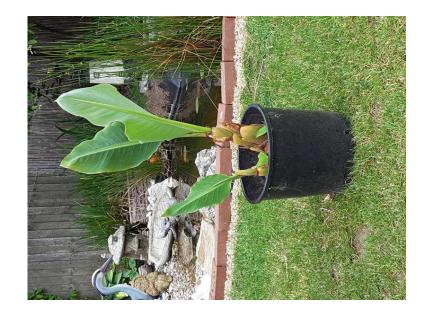

## **BANANA TREES (20 GBP)**

Location **South East, East Sussex** https://www.freeadsz.co.uk/x-355978-z

Hardy Banana Trees, 79cm - 89cm Inc pots. Very good condition. Collection Peacehaven £20

|    | BANANA                            | TREES     |
|----|-----------------------------------|-----------|
|    | https://www.freeadsz.co.u78-z     | ık/x-3559 |
| 標準 | BANANA                            | TREES     |
|    | https://www.freeadsz.co.u78-z     | ık/x-3559 |
|    | BANANA                            | TREES     |
|    | https://www.freeadsz.co.u78-z     | ık/x-3559 |
|    | BANANA                            | TREES     |
|    | https://www.freeadsz.co.u78-z     | ık/x-3559 |
|    | BANANA                            | TREES     |
|    | https://www.freeadsz.co.u78-z     | ık/x-3559 |
| 烈火 | BANANA                            | TREES     |
|    | https://www.freeadsz.co.u78-z     | ık/x-3559 |
|    | BANANA                            | TREES     |
|    | https://www.freeadsz.co.u78-z     | ık/x-3559 |
|    | BANANA                            | TREES     |
|    | https://www.freeadsz.co.u<br>78-z | ık/x-3559 |
|    | BANANA                            | TREES     |
|    | https://www.freeadsz.co.u         | ık/x-3559 |
|    | BANANA                            | TREES     |
|    | https://www.freeadsz.co.u<br>78-z | lk/x-3559 |