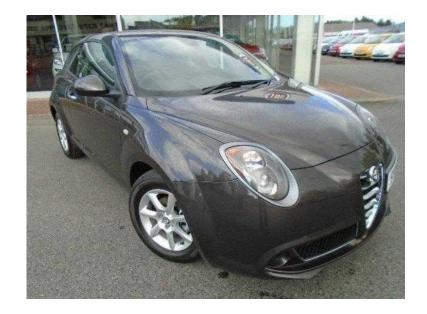

## Alfa Romeo Mito 2016 (11,995 GBP)

网络沙国

Location **Scotland, Ross-Shire** https://www.freeadsz.co.uk/x-355987-z

Available from 1st of August

Remote Central Locking, Air Conditioning, Electric Front Windows, CD Player, Electric Mirrors, MP3 Player, Steering Wheel Audio Controls, Bluetooth, Aux connection, USB connection, 5" Colour Touch Screen, 7 Airbags, ALFA D.N.A. Drive modes, Tyre Pressure Monitoring System, £0 Road