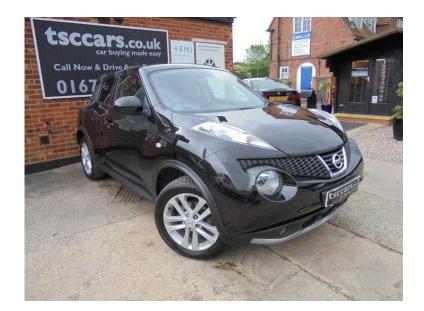

## Nissan Juke 2011 (7,979 GBP)

East Midlands, Leicestershire https://www.freeadsz.co.uk/x-356030-z

Colour SatNav - Parking Camera - Bluetooth - Climate Control - 17" Alloys - Front Fogs - Rear Spoiler -Privacy Glass - iPod Connectivity - USB Port - 6 Speed - Audio Streaming - Child locks - Isofix - Service History - Finance & PCP Options - RAC Nationwide Parts & Labour Guarantee Available - Other Models Available Tekna Acenta Visia Nismo Premium