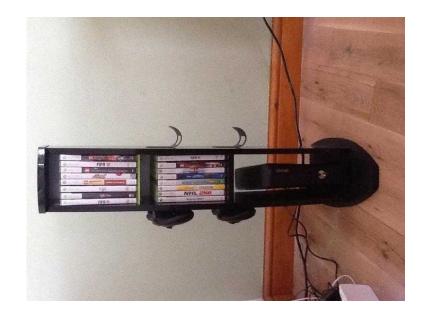

## **Xbox shelving unit. (35 GBP)**

Location **South East, East Sussex** https://www.freeadsz.co.uk/x-356084-z

Xbox shelving unit in black gloss. Holds console, 4 x controllers and games (all not included.) excellent.