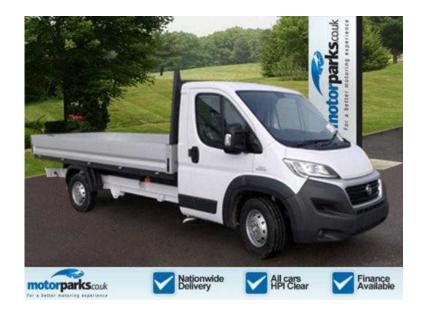

## Fiat Ducato 2016 (15,795 GBP)

Location London, London https://www.freeadsz.co.uk/x-356253-z

DROPSIDE BODY 30,000 mile SERVICE INTERVALS 3 YRS ROADSIDE 3 YRS 120K WARRANTY AWARD WINNING SECOND GEN MULTIJET DSL ENGINE Take a look at the range of new Fiat vans, all available at Preston Motor Park right now. We stock the manufacturer's very latest models at fantastic prices, so whether you're looking for a small runabout to make deliveries, or a larger panel van for moving supplies, we'll be able to help. As well as excellent discounts we also offer a full range of financing options and are a main Fiat service.