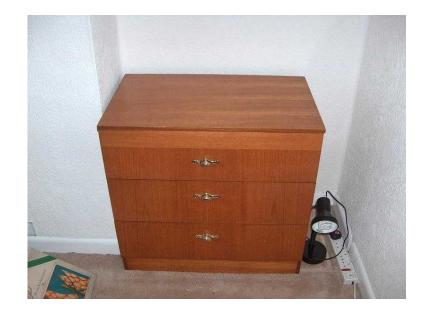

## **Chsset of drawers (5 GBP)**

Location **South East, West Sussex** https://www.freeadsz.co.uk/x-356294-z

Wood effect, 3

|                              | 200       |                              |           |                              |           |                              |           |                              |           |                              |           |                              | 4         |                              |           |                              | 温泉        |                              | 胆能        |
|------------------------------|-----------|------------------------------|-----------|------------------------------|-----------|------------------------------|-----------|------------------------------|-----------|------------------------------|-----------|------------------------------|-----------|------------------------------|-----------|------------------------------|-----------|------------------------------|-----------|
| https://www.freeadsz<br>94-z | Chsset of |
| z.co.uk/x-3562               | f drawers | z.co.uk/x-3562               | drawers   |