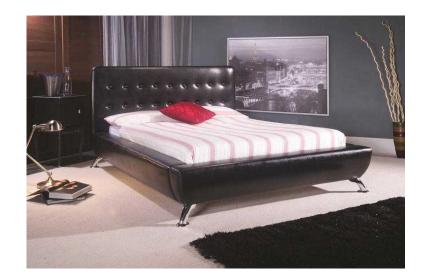

## COMET 5039 KINGSIZE FAUX LEATHER BED - FREE SHIPPING SAVE 51 (309 GBP)

**South East, West Sussex** Location https://www.freeadsz.co.uk/x-356301-z

## 2-3 DAY DELIVERY!

Comet is a bed manufactured by Limelight which is characterized by its styled bedstead in black faux leather with chic chrome feet strikes. Its design is a balanced mix between the retro and a more modern look. Another attractive characteristic is the curved design on the padded headboard and footboard. The Comet bed has a particular design feature that allows the mattress to fit into the frame. Its sprung slatted base ensures extra comfort. Comet bed is available in: 4ft 6in (140cm) and 5ft(155cm)