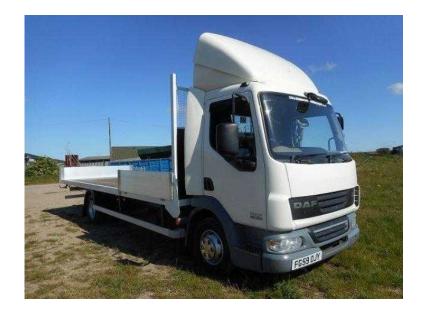

## DAF 45 2009

Location South East, Kent https://www.freeadsz.co.uk/x-356512-z

Daf 45LF.160 Daycab 22ft Scaffolding Body On Air Euro 5 Multi Function Steering Wheel 8 Post Holes 3 Seater On Air Electric Windows One Owner Add Blue Auto Gearbox MOT April 17 In Good Condition Ready To Go To Work. Stock Number: FG59 OJY, Year: 25/12/2009, Mileage: 542202,