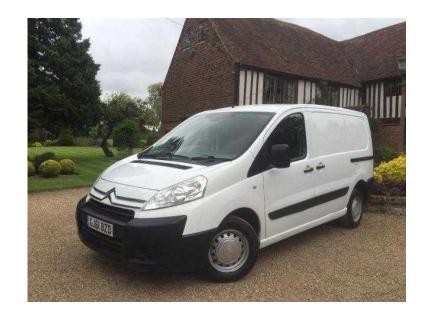

## Citroen Dispatch 2011 (4,995 GBP)

Location **South East, Kent** https://www.freeadsz.co.uk/x-356521-z

FINANCE THIS VAN TODAY FROM JUST £103 A MONTH WITH NO DEPOSIT! Service history, Black Cloth interior, Satellite Navigation, Air conditioning, Electric Windows (Front), Electric mirrors, Tinted Glass, Remote central locking, Side loading door. Solid WHITE, Very Clean inside and out, 2 keys, HPI Clear, Debit/ credit cards accepted, Part Exchange Welcome, LOW RATE NO DEPOSIT FINANCE PACKAGES AVAILABLE, VIEWING BY APPOINTMENT ONLY. OPENING HOURS MONDAY SATURDAY 8AM 7PM, SUNDAY 10AM 6PM, £4,995 inc VAT Remote Central Locking, Air Conditioning, Satellite Navigation, Electric