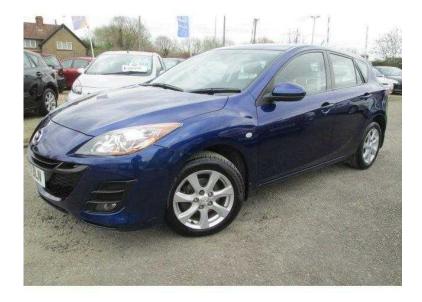

## Mazda Mazda3 2010 (5,499 GBP)

Location West Midlands, West Midlands https://www.freeadsz.co.uk/x-356558-z

We are delighted to offer you this Superb Mazda3 which has only had 1 private owner. We also provide a Full service prior to your collection. Upgrades â€", Rear Parking Sensors, Metallic Paint, Next MOT due 11/02/2017, Service history, Standard Features â€", Climate Control, Heated Front Screen, Cruise Control, In Car Entertainment (Radio/CD Autochanger/MP3), Telephone Equipment (Bluetooth Interface), Seats Heated (Driver/Passenger), Traction control, a.b.s. Brakes, Automatic Rain Sensing Wipers, Auto Dimming Rear View Mirror, Electric Windows (Front/Rear), Remote central locking, Supplied with 2 Keys, Electric door mirrors, Auto Lights, Front Fog Lights, Alloy Wheels (16in), Power steering, Child locks & Isofix system, 3×3 point rear seat belts, Drivers Airbag, Passenger Airbag, Side Airbags, Curtain Airbags, Non Smoking Owner, Height adjustable drivers seat, 12V Accessory Socket, Split Folding Rear Seats, Rake & Reach Ajustable Steering Column, Remote Fuel Flap Release, Cup Holder, Alarm, Immobiliser, Locking Wheel Nuts, Full Book Pack, Glove Box, Upholstery Cloth, H.P.I. Clear. 5 seats, Metallic INDIGO BLUE, Please call in for A TEST DRIVE.