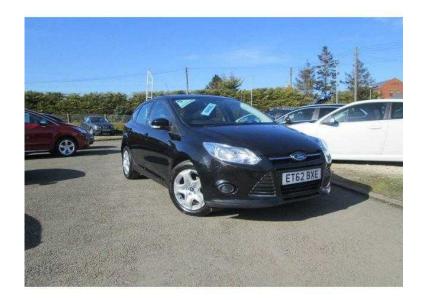

## Ford Focus 2013 (7,499 GBP)

Location West Midlands, West Midlands https://www.freeadsz.co.uk/x-356560-z

We are delighted to offer you this Superb Focus which comes with a Full Service History & a long MOT,ready to drive away. Next MOT due 12/02/2017, Full dealership history, Cruise control, Air Conditioning – Manual Control, CD/Radio, 3,5 Starburst Display, Integrated Control Panel, USB, iPod Functionality, Ford Eco Mode – Driver Information System, a.b.s. Brakes, Electrically – Operated Front Windows with One – Touch Lowering on Drivers Side, Remote central locking, Supplied with 2 Keys, Electric door mirrors, Power steering, Child locks & Isofix system, 3×3 point rear seat belts, Drivers Airbag, Passenger Airbag, Side Airbags, Rake & Reach Ajustable Steering Column, Split Folding Rear Seats, Height adjustable drivers seat, Non Smoking Owner, 12V Accessory Socket, Cup Holder, Thatcham Category 1 Perimeter and Volume – Sensing Alarm, Immobiliser, Rear Wash Wipe, Full Book Pack, Glove Box, Upholstery Cloth, H.P.I. Clear. 5 seats, Metallic PANTHER BLACK, Please call in for A TEST DRIVE