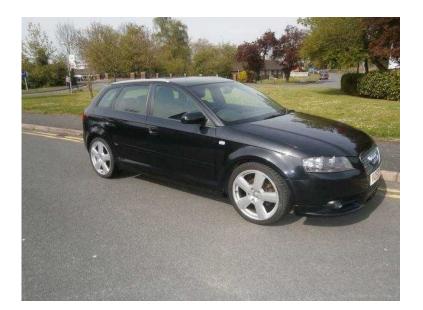

## Audi A3 2006 (4,995 GBP)

Location West Midlands, West Midlands https://www.freeadsz.co.uk/x-356567-z

A VERY NICE CAR WITH FULL SERVICE HISTORY 8 IN ALL TWO OWNERS FROM NEW SOLD WITH NEXT SERVICE AND A NEW MOT HALF LEATHER SPORTS SEATS, ABS, Air Conditioning, Alloy Wheels, CD Player, Central Locking, Electric Windows, Power Assisted Steering, Drivers Airbag, Passenger Airbag, Auxiliary Heating, Adjustable Steering, Safety Belts, Safety Belts Rear, Traction Control, Full Service History, MOT, V5 Registration Document, Speakers ABS, Traction Control, Central Locking, Air Conditioning, Electric Windows, CD