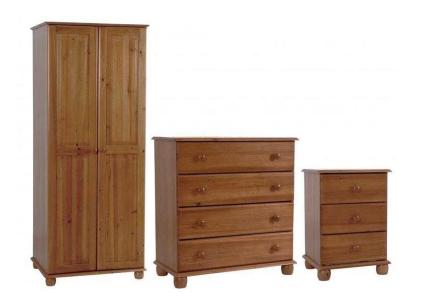

## Skagen 3 piece Pine Wardrobe, Chest of drawers amp Bedside Table Antique Style (2

Location South East, Surrey

https://www.freeadsz.co.uk/x-356724-z

Introducing the Skagen 2 Door Wardrobe, 4 Chest of Drawers and 3 Drawer Bedside Table Antique Style Pine Wood Wardrobe High quality wood wardrobe Material: High Quality Pine Wood Colour: Pine

Wardrobe No. of Doors: 2 Wardrobe Shelf: 1 Wardrobe Hanging Rail: Full Rail

Chest of Drawers: 4 pull out drawers Bedside Table: 3 pull out drawers

ALSO AVAILABLE Chest of Drawers & Bedside Drawer Dimensions Wardrobe: Width = 740 x Depth = 550 x Height = 1760 Chest of Drawers: Width = 700 x Depth = 350 x Height = 740 Bedside Table: Width = 420 x Depth = 350 x Height = 580 We can install your furniture for you for only £45

Wardrobe

drawers