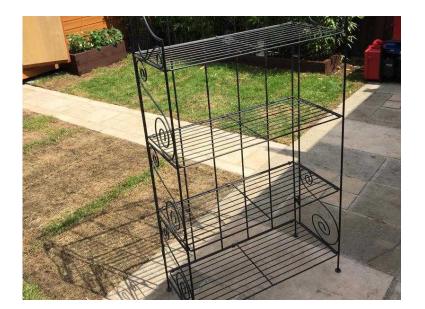

## **Black metal shelves (5 GBP)**

Location South East, Surrey https://www.freeadsz.co.uk/x-356727-z

Black metal shelves. Have been stored in shed so has a little rust on hinged parts(each shelf and both sides can fold flat to transport/ store easily). Measures 57.5 inches height. 28inches wide. 12.5 inches depth.;