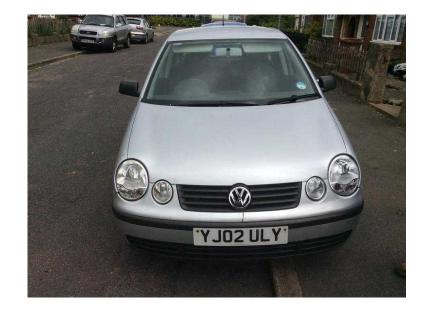

## Volkswagen Polo 2002 (750 GBP)

Location **West Midlands, Warwickshire** https://www.freeadsz.co.uk/x-356801-z

Polo 1.2 3 cylinder has had lots of work done new clutch timing chain steering and more it has 12 months mot drives very well it dose have a few marks and the drivers door has a slight dent;