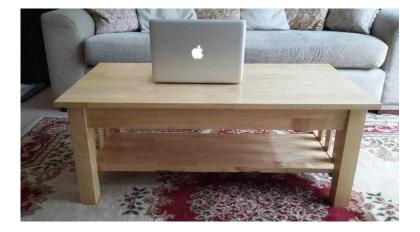

## Set of 2- Coffee table and side table (50 GBP)

Location South East, Kent https://www.freeadsz.co.uk/x-357185-z

Very sturdy and solid pine wood coffee table with shelf measuring W 102cm, D 51cm, H 40.5 cm, side table with shelf 51cm by 51cm, height 56cm. From smoke and pet free home. Very good quality and fantastic condition. £50 for both ono, collection T.