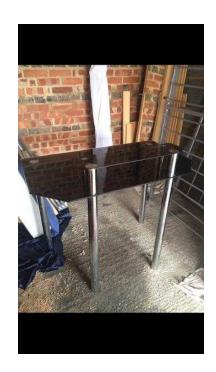

## Glass desk (30 GBP)

Location South East, West Sussex https://www.freeadsz.co.uk/x-357244-z

Desk £30
Black glass with silver legs ( modern style), few scratches on glass.
H76cm
W100cm by 60cm Collection only
Tilgate
Crawley
Rh105 Advertised.