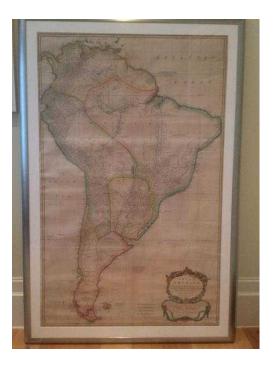

## Thomas Kitchin South America map - 1755 (795 GBP)

Location London, London https://www.freeadsz.co.uk/x-357449-z

Map of South America by Thomas Kitchin, dated 1755.

This antique has been kept safe in a frame and as shown in the picture, it remains intact.

The map dimension is 54.5cm highx 36cm wide.

Item is available for collection

|                                                                                         |                                                                                         |                                 |                                                                                         |                                                                                         | I                                                                                       |                                                                                         | I                                                                                       | I                                                                                       | T                                                                                       |
|-----------------------------------------------------------------------------------------|-----------------------------------------------------------------------------------------|---------------------------------|-----------------------------------------------------------------------------------------|-----------------------------------------------------------------------------------------|-----------------------------------------------------------------------------------------|-----------------------------------------------------------------------------------------|-----------------------------------------------------------------------------------------|-----------------------------------------------------------------------------------------|-----------------------------------------------------------------------------------------|
|                                                                                         |                                                                                         |                                 |                                                                                         |                                                                                         |                                                                                         |                                                                                         |                                                                                         |                                                                                         |                                                                                         |
| Thomas Kitchin South<br>America map - 1755<br>https://www.freeadsz.co.uk/x-3574<br>49-z | Thomas Kitchin South<br>America map - 1755<br>https://www.freeadsz.co.uk/x-3574<br>49-z | chin Sc<br>- 1:<br>z.co.uk/x-36 | Thomas Kitchin South<br>America map - 1755<br>https://www.freeadsz.co.uk/x-3574<br>49-z |