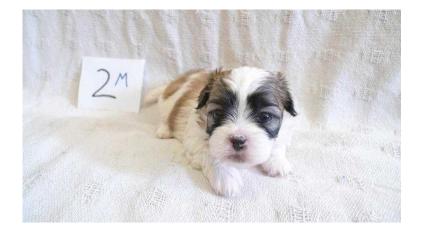

## Stunning Malshi Puppies (Maltese X Shih Tzu) (695 GBP)

Location Scotland, Dunbartonshire https://www.freeadsz.co.uk/x-357791-z

<u>ACS Thank</u>

Our beautiful Shih Tzu girl has given birth to a gorgeous litter of 7 Malshi puppies on 26/4/2016. She had 4 girls and 3 boys all with gorgeous markings. Dad is a good looking and great temperament Kc registered Maltese. 1 NOW RESERVED These puppies are getting 24/7 care and attention and, most importantly, lots of cuddles. They have been nourished with premium meats and the quality is shining through. They will be weaned onto a premium kibble (Two days worth of this will be supplied in the puppy pack).

male or an F if it is a female. The final 4 pictures are of dad and mum ( the first 2 are of dad and the next 2 are of).