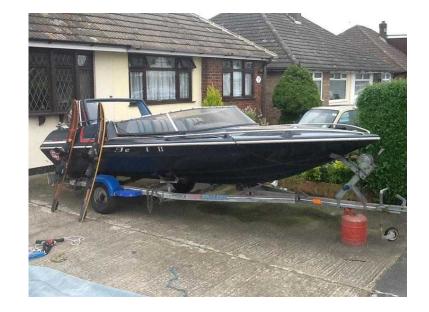

## **Broom speed boat (30 GBP)**

Location London, London https://www.freeadsz.co.uk/x-358212-z

broom speed boat, come with mono ski and parachute. It has a 115 Yamaha outboard also comes with.

|                 |       |                |       |                 |       |             | 恕     |                 |       |                 |       |             |       |                 |       |                 |           |             |       |
|-----------------|-------|----------------|-------|-----------------|-------|-------------|-------|-----------------|-------|-----------------|-------|-------------|-------|-----------------|-------|-----------------|-----------|-------------|-------|
|                 | **    |                |       |                 |       |             |       |                 |       |                 | 100   | <b>□</b> 92 |       |                 | 4.W   |                 | <b>**</b> |             | 92    |
| https::<br>12-z | _     | https:<br>12-z | _     | https::<br>12-z | _     | https::     | _     | https::<br>12-z | _     | https::<br>12-z | _     | https::     | _     | https::<br>12-z | _     | https::<br>12-z | _         | https::     |       |
| //www.free:     | Broom | //www.free:    | Broom | //www.free      | Broom | //www.free: | Broom | //www.free      | Broom | //www.free      | Broom | //www.free: | Broom | //www.free      | Broom | //www.free      | Broom     | //www.free: | Broom |
| adsz.co.uk/     | speed | adsz.co.uk/    | speed | adsz.co.uk/     | speed | adsz.co.uk/ | speed | adsz.co.uk/     | speed | adsz.co.uk/     | speed | adsz.co.uk/ | speed | adsz.co.uk/     | speed | adsz.co.uk/     | speed     | adsz.co.uk/ | speed |
| x-3582          | boat  | x-3582         | boat  | x-3582          | boat  | x-3582      | boat  | x-3582          | boat  | x-3582          | boat  | x-3582      | boat  | x-3582          | boat  | x-3582          | boat      | x-3582      | boat  |