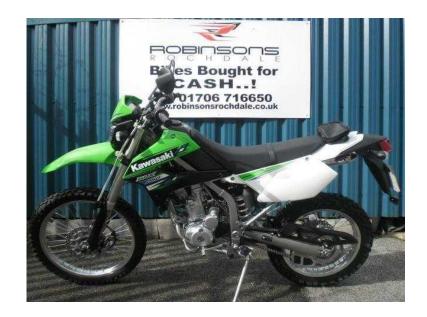

## Kawasaki KLX250S 2016 (4,195 GBP)

Location North, Cheshire https://www.freeadsz.co.uk/x-361652-z

2016 Kawasaki KLX250SDF Information, Stock Code: 1030516, Registration: 030516, Mileage: 5, Displacement: 250, Alarm: No, Immobiliser: No, DataTag: No, Previous Owners: 0, History: Unknown, Condition: