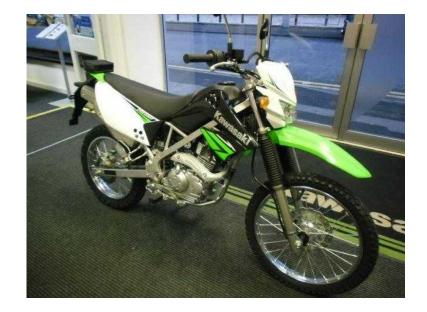

## Kawasaki KLX 2016 (2,799 GBP)

Location North, Cheshire https://www.freeadsz.co.uk/x-361653-z

2016 KAWASAKI KLX 125 DAF Information, Stock Code: ROBKAWKLX125, Registration: KLX125, Mileage: 5, Displacement: 125, Alarm: No, Immobiliser: No, DataTag: No, History: Unknown, Condition: