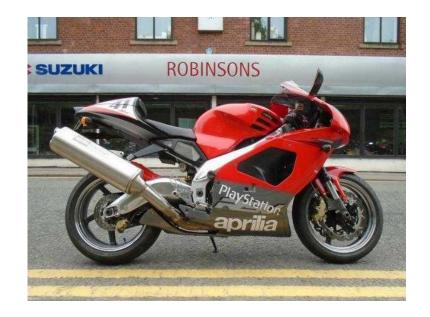

## **Aprilia RSV 2002 (2,795 GBP)**

Location North, Cheshire https://www.freeadsz.co.uk/x-361663-z

2002 APRILIA RSV 1000 Information, Stock Code: 1054557, Registration: AO02RSV, Mileage: 32000, Colour: RED, Displacement: 999, Alarm: No, Immobiliser: No, DataTag: No, History: Unknown, Condition: