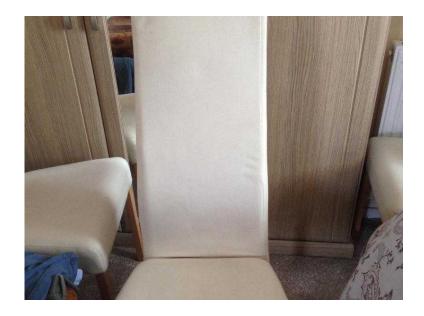

## Glass top dinning room table amp 4 chairs

同學 同

Location **South East, Surrey** https://www.freeadsz.co.uk/x-367153-z

Table is 130cm wide, 85cm deep, 75cm high has a glass fogged top with clear box patterns surround and legs are light oak, seats 4 but extends to 6/8 at a squeeze! With it are 4 cream upholstered chairs made by Effezeta in Italy, there are a few marks on chairs but have had them cleaned before and marks come.