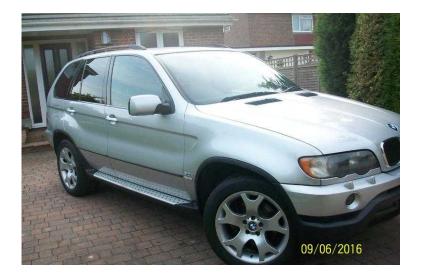

## BMW X5 2003 03953 plate (3,675 GBP)

Location South East, West Sussex https://www.freeadsz.co.uk/x-367163-z

FULL SERVICE HISTORY, APRIL 2017 MOT, JUST SERVICED, PRIV GLASS, SIDE STEPS, ELEC SEATS, LEATHER, CHEAPEST DIESEL SPORT AROUND AS A FEW MARKS AROUND THE BUMPERS AND BODY AND A SMALL DENT (PICTURED) ON REAR WING OTHERWISE NO DRAMAS JUST DOES THE JOB, MAIN AGENT P/X, STEYNING 07889 774704 07889 7747...(click to reveal full phone number), 01903 879965 01903 8799...(click to reveal full phone number) AROUND EVES AND