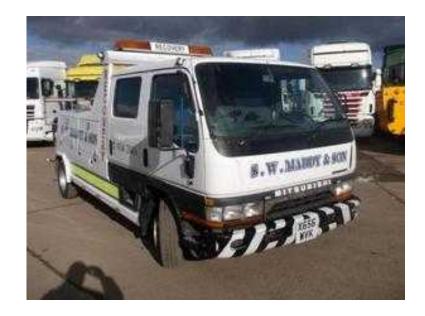

## Mitsubishi Canter 2009 (9,495 GBP)

Location **South East, Middlesex** https://www.freeadsz.co.uk/x-367233-z

|         | Mitsubishi                | Canter      | 2009   |
|---------|---------------------------|-------------|--------|
|         | https://www.freea         | dsz.co.uk/x | :-3672 |
|         | Mitsubishi                | Canter      | 2009   |
|         | https://www.freea         | dsz.co.uk/x | :-3672 |
|         | Mitsubishi                | Canter      | 2009   |
|         | https://www.freea         | dsz.co.uk/x | (-3672 |
|         | Mitsubishi                | Canter      | 2009   |
|         | https://www.freea<br>33-z | dsz.co.uk/x | :-3672 |
| 31.6e   | Mitsubishi                | Canter      | 2009   |
|         | https://www.freea<br>33-z | dsz.co.uk/x | :-3672 |
| 温を設定した。 | Mitsubishi                | Canter      | 2009   |
|         | https://www.freea<br>33-z | dsz.co.uk/x | -3672  |
|         | Mitsubishi                | Canter      | 2009   |
|         | https://www.freea<br>33-z | dsz.co.uk/x | 3672   |
|         | Mitsubishi                | Canter      | 2009   |
|         | https://www.freea<br>33-z | dsz.co.uk/x | ·-3672 |
|         | Mitsubishi                | Canter      | 2009   |
|         | https://www.freea<br>33-z | dsz.co.uk/x | :-3672 |
|         | Mitsubishi                | Canter      | 2009   |
|         | https://www.freea<br>33-z | dsz.co.uk/x | :-3672 |