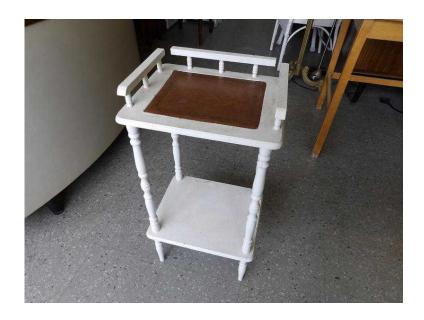

## Lovely little side Hall table with leather top (15 GBP)

South East, West Sussex https://www.freeadsz.co.uk/x-367291-z

Hall table with leather top, it has been painted by the previous owner so could do with being sanded back. The measurements are H-73cm W-37cm D-30cm (pc834) £19 Postage is the cost of our local delivery service to a ground floor location. To find out if you are in our area see picture 3 (£19 Local delivery is calculated with a 12 mile radius using postcode BN43 5FD - The £34 delivery area is within a 22 mile radius) SHOP AT THE SHOWROOM 5000 sq ft Showroom OPEN 7 days a week The Recycled Goods Factory,