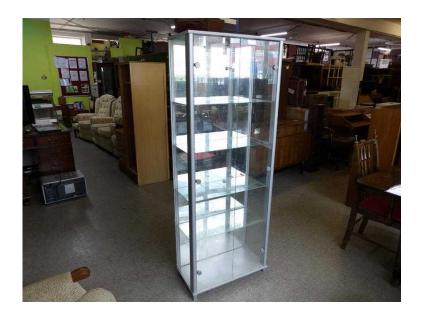

## Glass display cabinet Unit - Local Delivery 19 (30 GBP)

Location South East, West Sussex https://www.freeadsz.co.uk/x-367294-z

17799ACS%

Glass display cabinet with shelves, in good condition. The measurements are H-172cm W-64cm D-34cm (pc875) £19 Postage is the cost of our local delivery service to a ground floor location. To find out if you are in our area see picture 2 (£19 Local delivery is calculated with a 12 mile radius using postcode BN43 5FD - The £34 delivery area is within a 22 mile radius) SHOP AT THE SHOWROOM 5000 sq ft Showroom OPEN 7 days a week The Recycled Goods Factory,